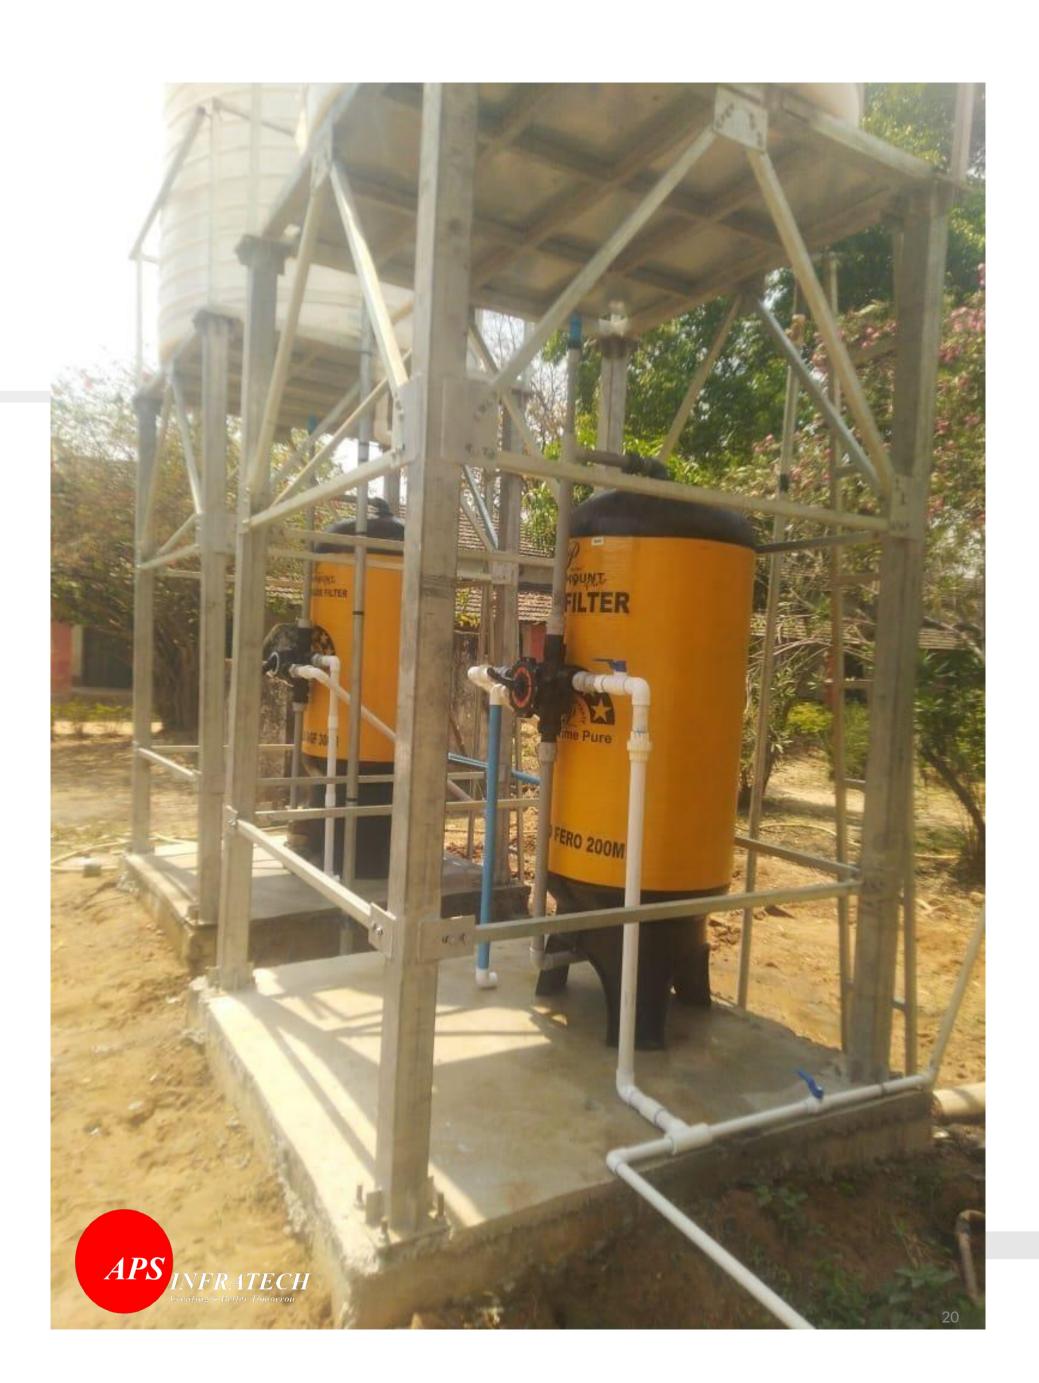

# Manikeswari College, Tumulia, Himgir, Sundargarh

| SI. No. | Description of Work                                            | Quantity<br>as per<br>Estimate | Work<br>done<br>Quantity |
|---------|----------------------------------------------------------------|--------------------------------|--------------------------|
| 01      | Solar Panel of 335W                                            | 15 No.                         | 15 No.                   |
| 02      | MS Galvanized module mounting structure                        | 1 Set                          | 1 Set                    |
| 03      | Solar submersible Pump & controller of 5HP (11 stage)          | 2 No.                          | 2 No.                    |
| 04      | Galvanized structure of 3 meter high for 5000 Lts. Water tank. | 2 Set                          | 2 Set                    |
| 05      | 5000 ltr. food grade PVC 4-layer storage water tank            | 2 No.                          | 2 No.                    |
| 06      | 63mm HDEP Pipe PE:100, PN 10 for water supply                  | 513 Mtr.                       | 513 Mtr.                 |
| 07      | Supply of Intello Ferro 200M<br>Vessel                         | 1 Set                          | 1 Set                    |
| 08      | Supply of Intello SF 300M (MGF)<br>Vessel                      | 1Set                           | 1Set                     |