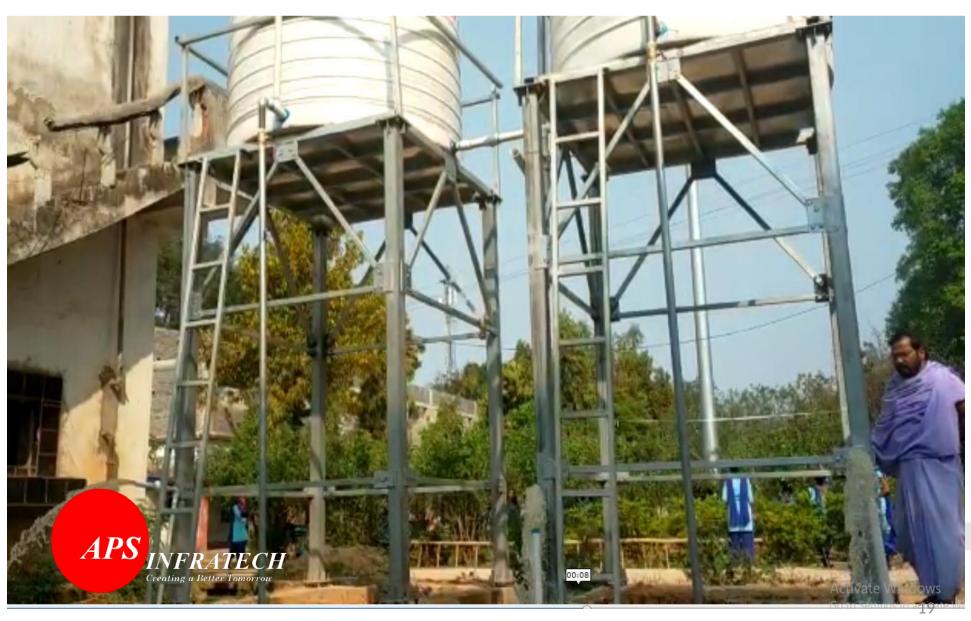

# Manikeswari College, Tumulia, Himgir, Sundargarh

| SI. No. | Description of Work                                            | Quantity<br>as per<br>Estimate | Work<br>done<br>Quantity |
|---------|----------------------------------------------------------------|--------------------------------|--------------------------|
| 01      | Solar Panel of 335W                                            | 15 No.                         | 15 No.                   |
| 02      | MS Galvanized module mounting structure                        | 1 Set                          | 1 Set                    |
| 03      | Solar submersible Pump & controller of 5HP (11 stage)          | 2 No.                          | 2 No.                    |
| 04      | Galvanized structure of 3 meter high for 5000 Lts. Water tank. | 2 Set                          | 2 Set                    |
| 05      | 5000 ltr. food grade PVC 4-layer storage water tank            | 2 No.                          | 2 No.                    |
| 06      | 63mm HDEP Pipe PE:100, PN 10 for water supply                  | 513 Mtr.                       | 513 Mtr.                 |
| 07      | Supply of Intello Ferro 200M<br>Vessel                         | 1 Set                          | 1 Set                    |
| 08      | Supply of Intello SF 300M (MGF)<br>Vessel                      | 1Set                           | 1Set                     |