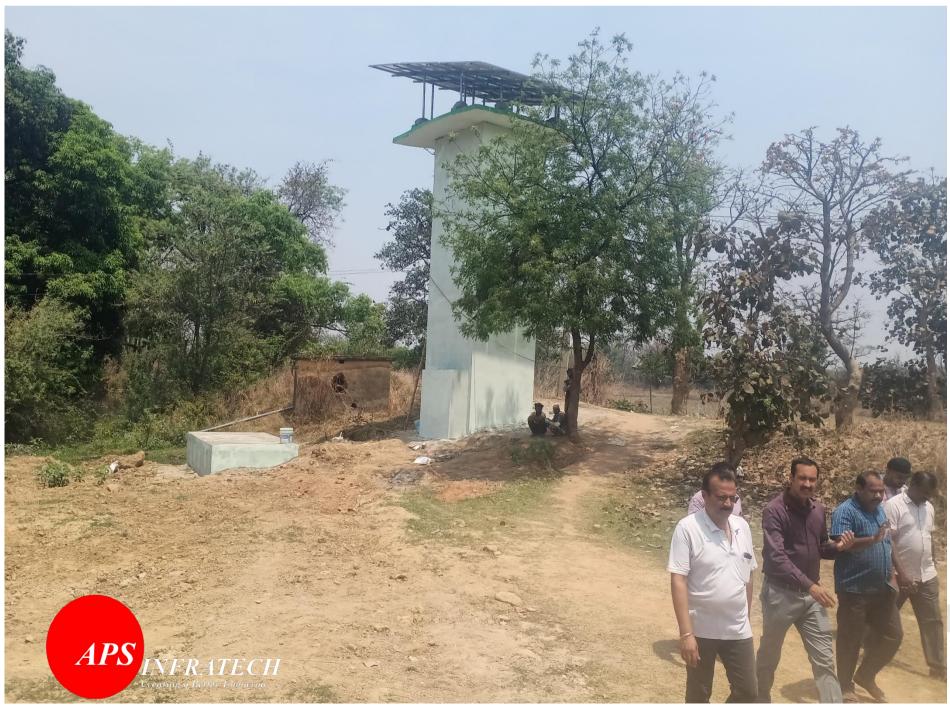

# **Solar Powered Water Supply System** at

# Manikeswari College, Tumulia, Himgir, Sundargarh

| SI. No. | Description of Work                                            | Quantity<br>as per<br>Estimate | Work<br>done<br>Quantity |
|---------|----------------------------------------------------------------|--------------------------------|--------------------------|
| 01      | Solar Panel of 335W                                            | 15 No.                         | 15 No.                   |
| 02      | MS Galvanized module mounting structure                        | 1 Set                          | 1 Set                    |
| 03      | Solar submersible Pump & controller of 5HP (11 stage)          | 2 No.                          | 2 No.                    |
| 04      | Galvanized structure of 3 meter high for 5000 Lts. Water tank. | 2 Set                          | 2 Set                    |
| 05      | 5000 ltr. food grade PVC 4-layer storage water tank            | 2 No.                          | 2 No.                    |
| 06      | 63mm HDEP Pipe PE:100, PN 10 for water supply                  | 513 Mtr.                       | 513 Mtr.                 |
| 07      | Supply of Intello Ferro 200M<br>Vessel                         | 1 Set                          | 1 Set                    |
| 08      | Supply of Intello SF 300M (MGF)<br>Vessel                      | 1Set                           | 1Set                     |