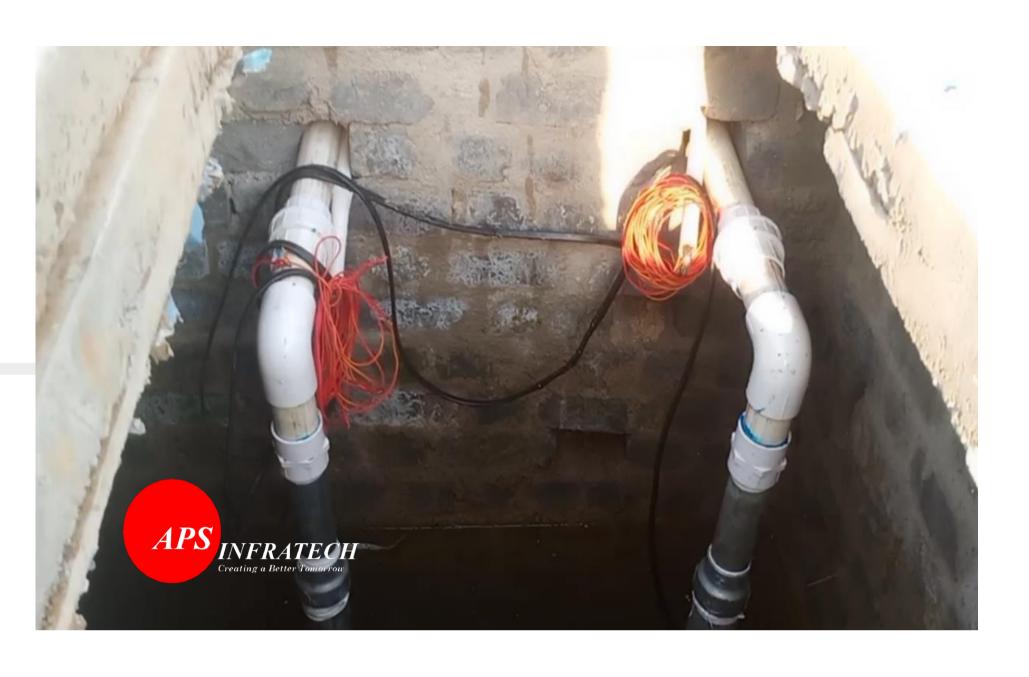

# Manikeswari College, Tumulia, Himgir, Sundargarh

| SI. No. | Description of Work                                            | Quantity<br>as per<br>Estimate | Work<br>done<br>Quantity |
|---------|----------------------------------------------------------------|--------------------------------|--------------------------|
| 01      | Solar Panel of 335W                                            | 15 No.                         | 15 No.                   |
| 02      | MS Galvanized module mounting structure                        | 1 Set                          | 1 Set                    |
| 03      | Solar submersible Pump & controller of 5HP (11 stage)          | 2 No.                          | 2 No.                    |
| 04      | Galvanized structure of 3 meter high for 5000 Lts. Water tank. | 2 Set                          | 2 Set                    |
| 05      | 5000 ltr. food grade PVC 4-layer storage water tank            | 2 No.                          | 2 No.                    |
| 06      | 63mm HDEP Pipe PE:100, PN 10 for water supply                  | 513 Mtr.                       | 513 Mtr.                 |
| 07      | Supply of Intello Ferro 200M<br>Vessel                         | 1 Set                          | 1 Set                    |
| 08      | Supply of Intello SF 300M (MGF)<br>Vessel                      | 1Set                           | 1Set                     |