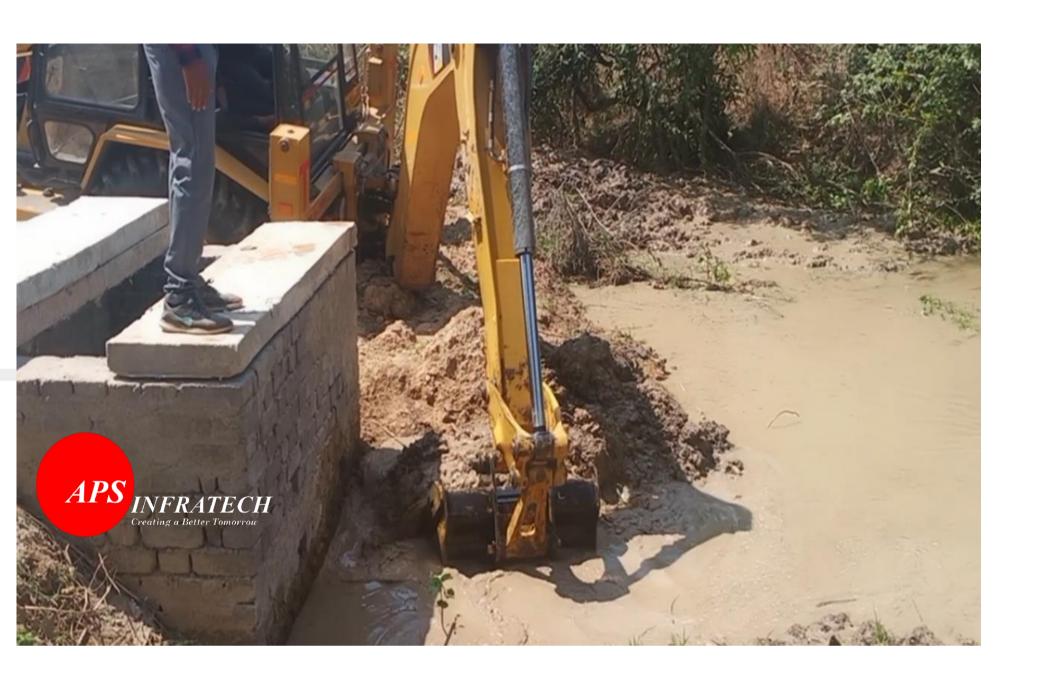

# Manikeswari College, Tumulia, Himgir, Sundargarh

| SI. No. | Description of Work                                            | Quantity<br>as per<br>Estimate | Work<br>done<br>Quantity |
|---------|----------------------------------------------------------------|--------------------------------|--------------------------|
| 01      | Solar Panel of 335W                                            | 15 No.                         | 15 No.                   |
| 02      | MS Galvanized module mounting structure                        | 1 Set                          | 1 Set                    |
| 03      | Solar submersible Pump & controller of 5HP (11 stage)          | 2 No.                          | 2 No.                    |
| 04      | Galvanized structure of 3 meter high for 5000 Lts. Water tank. | 2 Set                          | 2 Set                    |
| 05      | 5000 ltr. food grade PVC 4-layer storage water tank            | 2 No.                          | 2 No.                    |
| 06      | 63mm HDEP Pipe PE:100, PN 10 for water supply                  | 513 Mtr.                       | 513 Mtr.                 |
| 07      | Supply of Intello Ferro 200M<br>Vessel                         | 1 Set                          | 1 Set                    |
| 08      | Supply of Intello SF 300M (MGF)<br>Vessel                      | 1Set                           | 1Set                     |