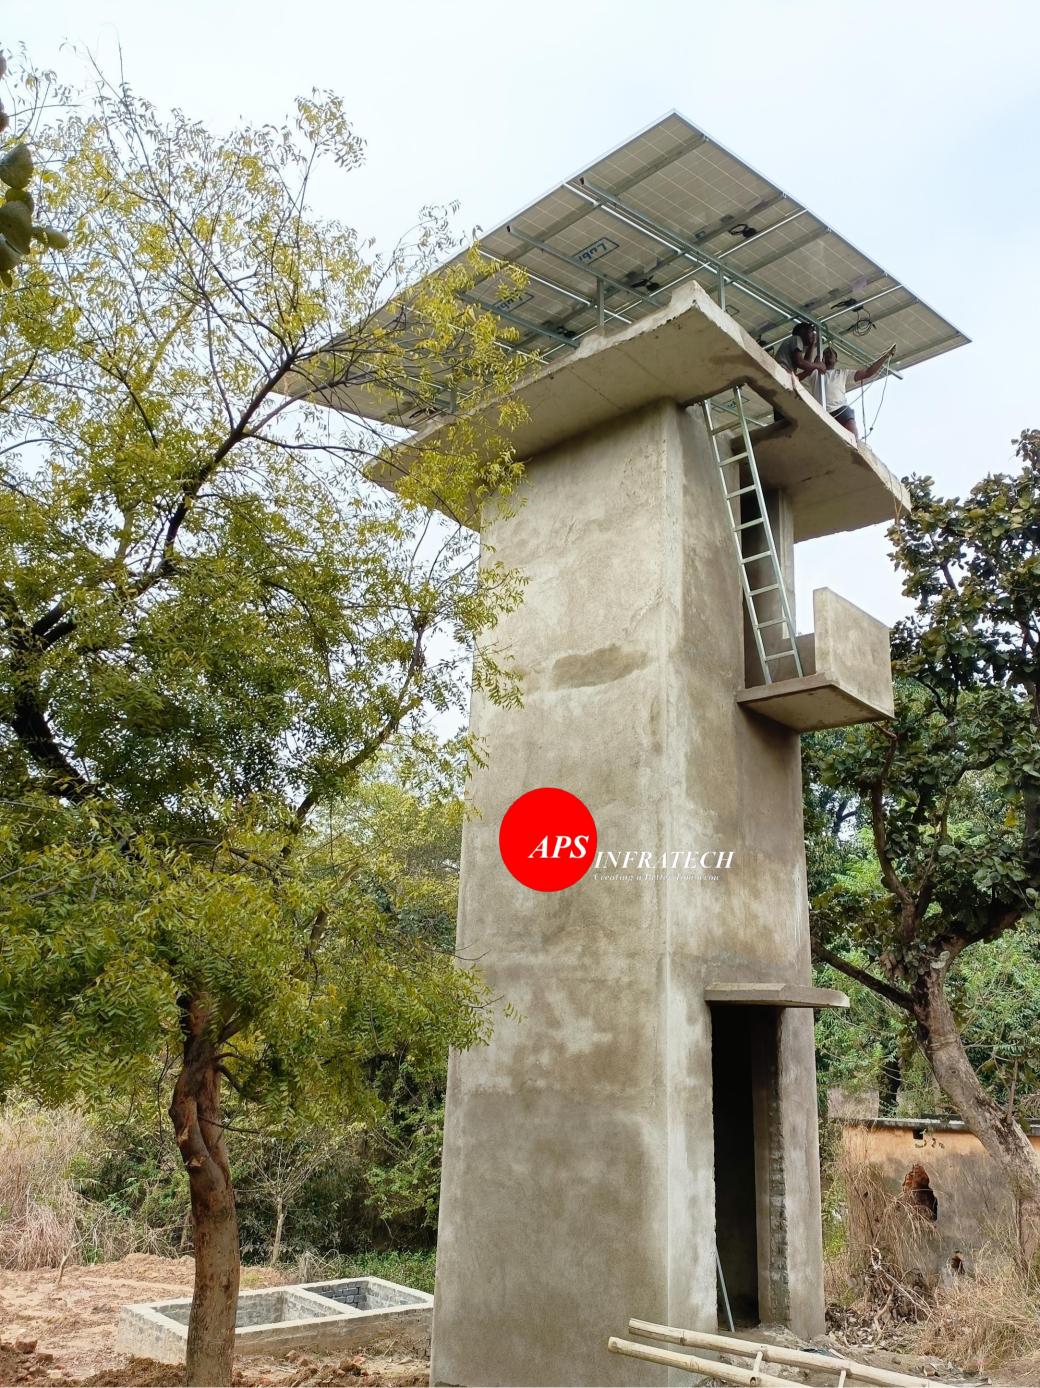

# **Solar Powered Water Supply System** at

# Manikeswari College, Tumulia, Himgir, Sundargarh

| SI. No. | Description of Work                                            | Quantity<br>as per<br>Estimate | Work<br>done<br>Quantity |
|---------|----------------------------------------------------------------|--------------------------------|--------------------------|
| 01      | Solar Panel of 335W                                            | 15 No.                         | 15 No.                   |
| 02      | MS Galvanized module mounting structure                        | 1 Set                          | 1 Set                    |
| 03      | Solar submersible Pump & controller of 5HP (11 stage)          | 2 No.                          | 2 No.                    |
| 04      | Galvanized structure of 3 meter high for 5000 Lts. Water tank. | 2 Set                          | 2 Set                    |
| 05      | 5000 ltr. food grade PVC 4-layer storage water tank            | 2 No.                          | 2 No.                    |
| 06      | 63mm HDEP Pipe PE:100, PN 10 for water supply                  | 513 Mtr.                       | 513 Mtr.                 |
| 07      | Supply of Intello Ferro 200M<br>Vessel                         | 1 Set                          | 1 Set                    |
| 08      | Supply of Intello SF 300M (MGF)<br>Vessel                      | 1Set                           | 1Set                     |