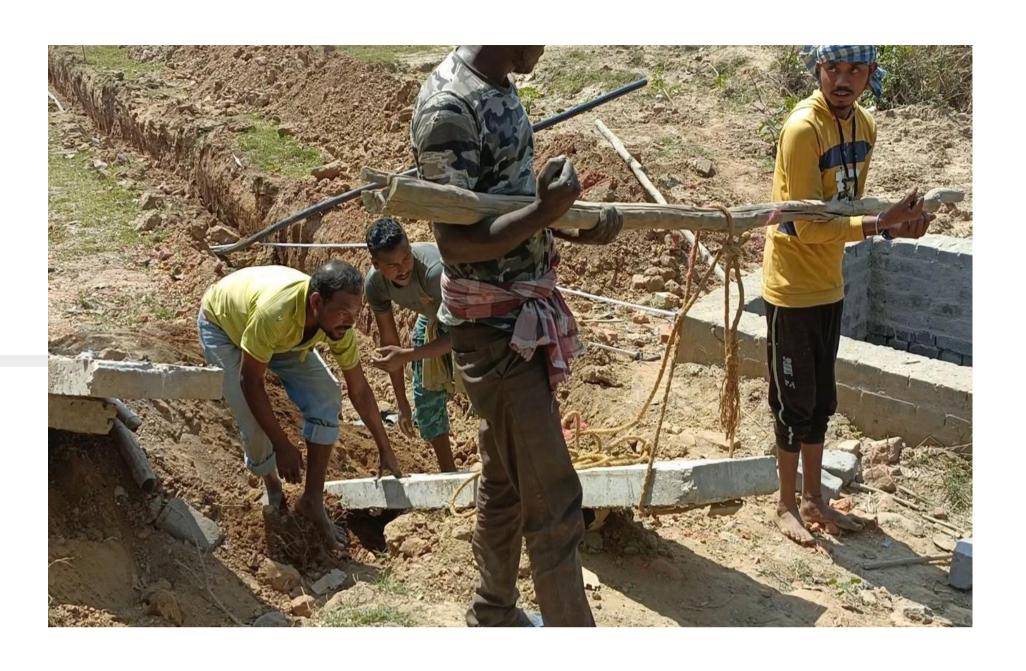

# Manikeswari College, Tumulia, Himgir, Sundargarh

| SI. No. | Description of Work                                            | Quantity<br>as per<br>Estimate | Work<br>done<br>Quantity |
|---------|----------------------------------------------------------------|--------------------------------|--------------------------|
| 01      | Solar Panel of 335W                                            | 15 No.                         | 15 No.                   |
| 02      | MS Galvanized module mounting structure                        | 1 Set                          | 1 Set                    |
| 03      | Solar submersible Pump & controller of 5HP (11 stage)          | 2 No.                          | 2 No.                    |
| 04      | Galvanized structure of 3 meter high for 5000 Lts. Water tank. | 2 Set                          | 2 Set                    |
| 05      | 5000 ltr. food grade PVC 4-layer storage water tank            | 2 No.                          | 2 No.                    |
| 06      | 63mm HDEP Pipe PE:100, PN 10 for water supply                  | 513 Mtr.                       | 513 Mtr.                 |
| 07      | Supply of Intello Ferro 200M<br>Vessel                         | 1 Set                          | 1 Set                    |
| 08      | Supply of Intello SF 300M (MGF)<br>Vessel                      | 1Set                           | 1Set                     |