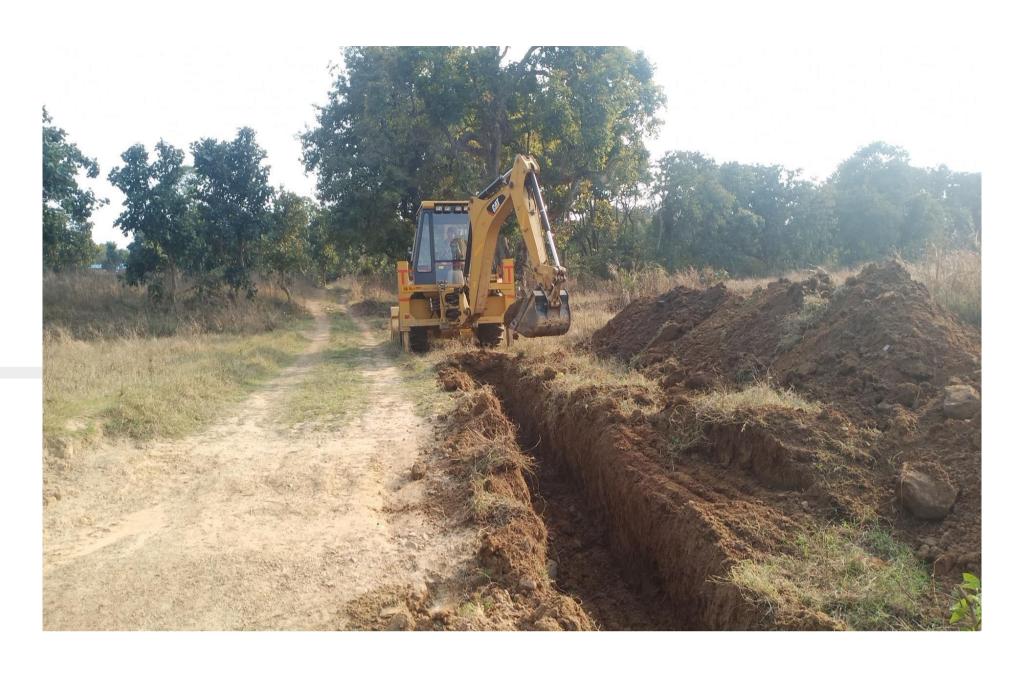

# Manikeswari College, Tumulia, Himgir, Sundargarh

| SI. No. | Description of Work                                            | Quantity<br>as per<br>Estimate | Work<br>done<br>Quantity |
|---------|----------------------------------------------------------------|--------------------------------|--------------------------|
| 01      | Solar Panel of 335W                                            | 15 No.                         | 15 No.                   |
| 02      | MS Galvanized module mounting structure                        | 1 Set                          | 1 Set                    |
| 03      | Solar submersible Pump & controller of 5HP (11 stage)          | 2 No.                          | 2 No.                    |
| 04      | Galvanized structure of 3 meter high for 5000 Lts. Water tank. | 2 Set                          | 2 Set                    |
| 05      | 5000 ltr. food grade PVC 4-layer storage water tank            | 2 No.                          | 2 No.                    |
| 06      | 63mm HDEP Pipe PE:100, PN 10 for water supply                  | 513 Mtr.                       | 513 Mtr.                 |
| 07      | Supply of Intello Ferro 200M<br>Vessel                         | 1 Set                          | 1 Set                    |
| 08      | Supply of Intello SF 300M (MGF)<br>Vessel                      | 1Set                           | 1Set                     |