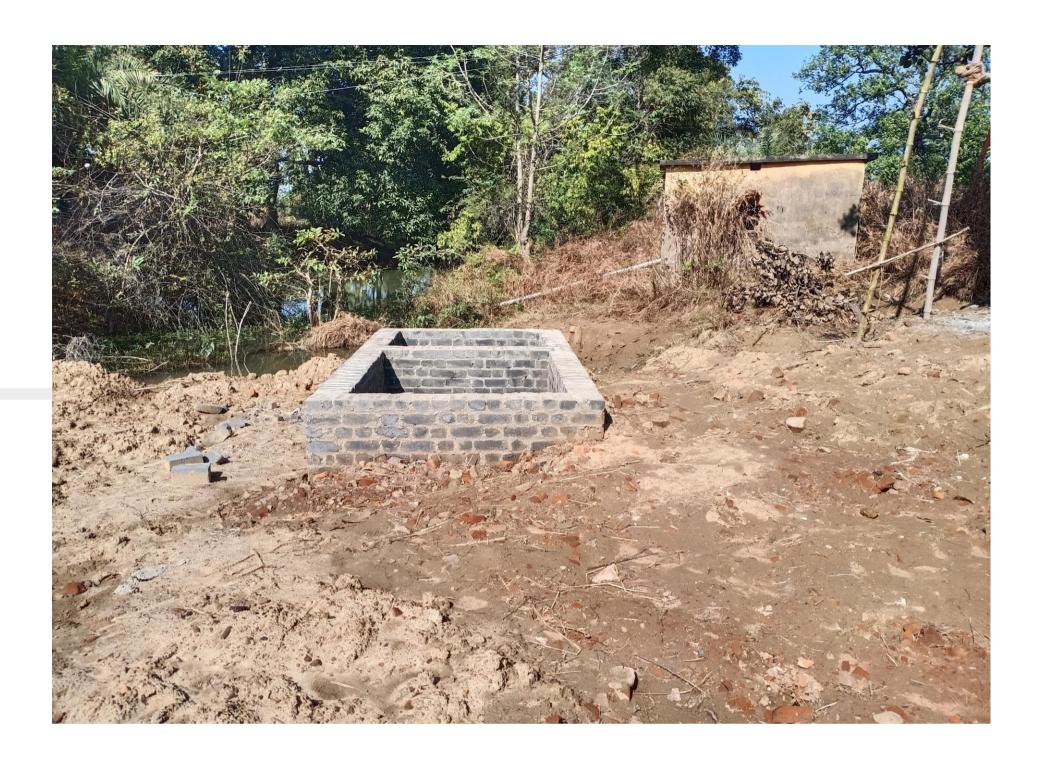

ade PVC 4-layer storage water tank            | 2 No.                          | 2 No.                    |
| 06      | 63mm HDEP Pipe PE:100, PN 10 for water supply                  | 513 Mtr.                       | 513 Mtr.                 |
| 07      | Supply of Intello Ferro 200M<br>Vessel                         | 1 Set                          | 1 Set                    |
| 08      | Supply of Intello SF 300M (MGF)<br>Vessel                      | 1Set                           | 1Set                     |

#### **Superintending Engineer**

#### **Beneficiary:-**

→ +2
→ Girls Boarder-423
→ Girls Boarder -110
→ Boys Boarder 150
→ Boys Boarder-60
→ Day-Scholar - 97
→ Day-Scholar - 410
Total = 670

Teaching- 33 Non Teaching- 29

### **Total Beneficiary-1312**







































































Thank You