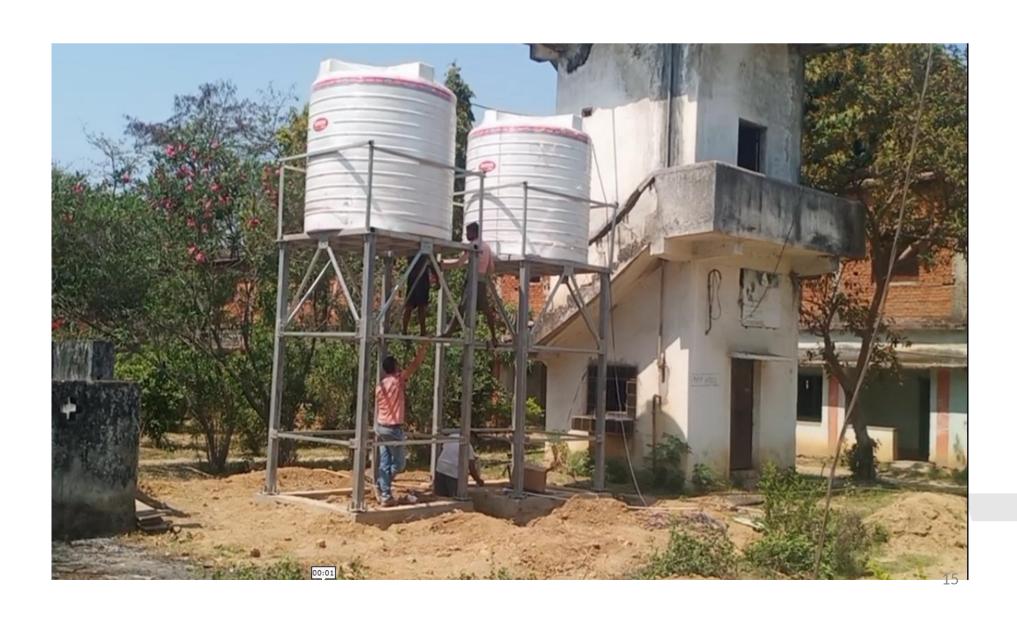

# Manikeswari College, Tumulia, Himgir, Sundargarh

| SI. No. | Description of Work                                            | Quantity<br>as per<br>Estimate | Work<br>done<br>Quantity |
|---------|----------------------------------------------------------------|--------------------------------|--------------------------|
| 01      | Solar Panel of 335W                                            | 15 No.                         | 15 No.                   |
| 02      | MS Galvanized module mounting structure                        | 1 Set                          | 1 Set                    |
| 03      | Solar submersible Pump & controller of 5HP (11 stage)          | 2 No.                          | 2 No.                    |
| 04      | Galvanized structure of 3 meter high for 5000 Lts. Water tank. | 2 Set                          | 2 Set                    |
| 05      | 5000 ltr. food grade PVC 4-layer storage water tank            | 2 No.                          | 2 No.                    |
| 06      | 63mm HDEP Pipe PE:100, PN 10 for water supply                  | 513 Mtr.                       | 513 Mtr.                 |
| 07      | Supply of Intello Ferro 200M<br>Vessel                         | 1 Set                          | 1 Set                    |
| 08      | Supply of Intello SF 300M (MGF)<br>Vessel                      | 1Set                           | 1Set                     |