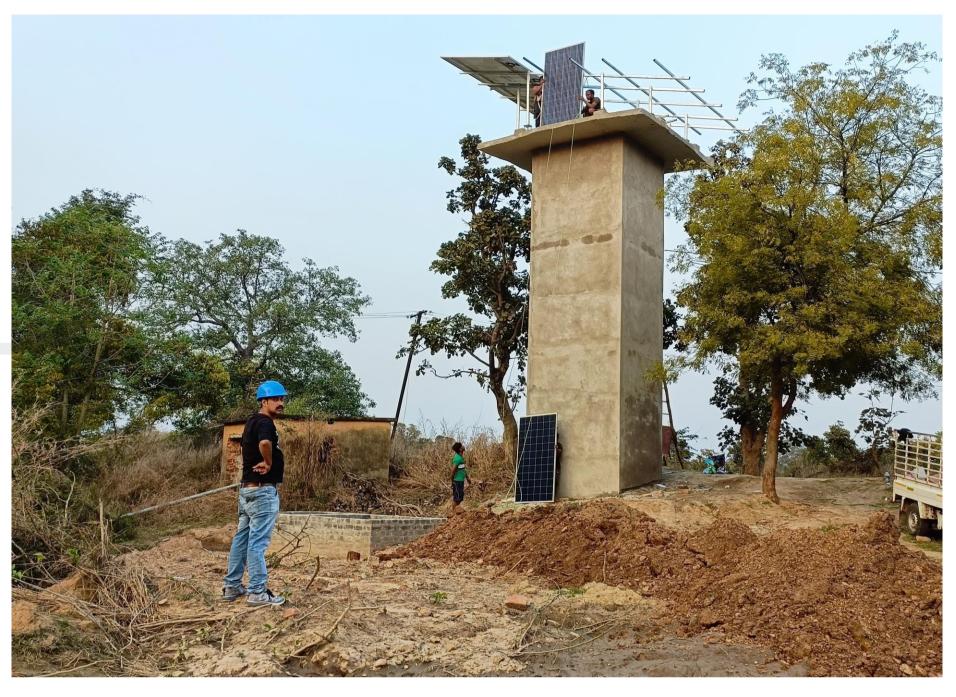

C 4-layer storage water tank            | 2 No.                          | 2 No.                    |
| 06      | 63mm HDEP Pipe PE:100, PN 10 for water supply                  | 513 Mtr.                       | 513 Mtr.                 |
| 07      | Supply of Intello Ferro 200M<br>Vessel                         | 1 Set                          | 1 Set                    |
| 08      | Supply of Intello SF 300M (MGF)<br>Vessel                      | 1Set                           | 1Set                     |

#### **Superintending Engineer**

#### **Beneficiary:-**

→ +2
→ Girls Boarder-423
→ Girls Boarder -110
→ Boys Boarder 150
→ Boys Boarder-60
→ Day-Scholar - 97
→ Day-Scholar - 410
Total = 670

Teaching- 33 Non Teaching- 29

### **Total Beneficiary-1312**







































































Thank You