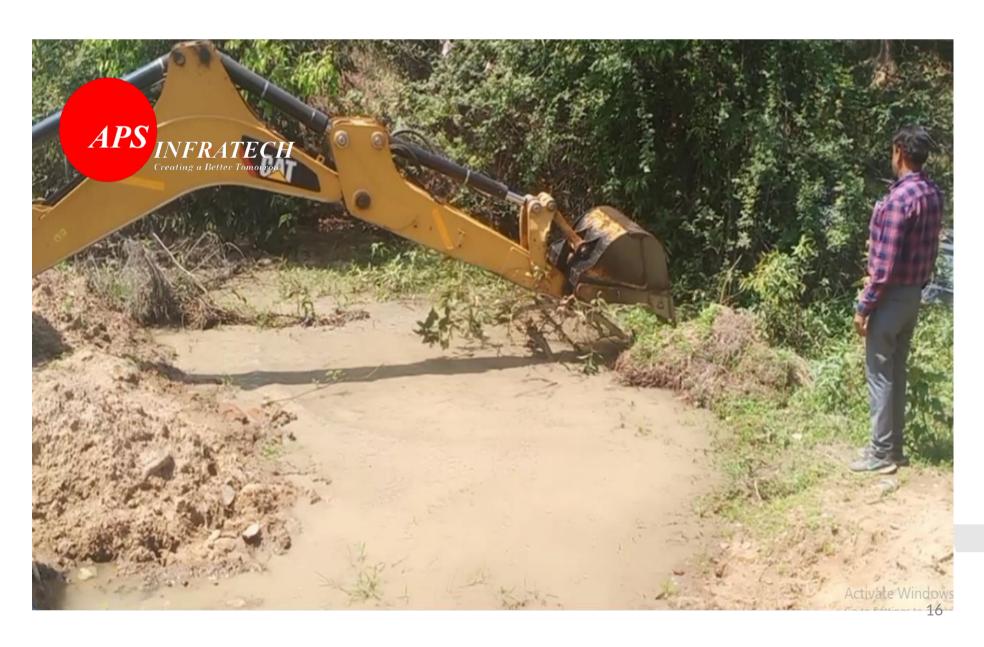

# Manikeswari College, Tumulia, Himgir, Sundargarh

| SI. No. | Description of Work                                            | Quantity<br>as per<br>Estimate | Work<br>done<br>Quantity |
|---------|----------------------------------------------------------------|--------------------------------|--------------------------|
| 01      | Solar Panel of 335W                                            | 15 No.                         | 15 No.                   |
| 02      | MS Galvanized module mounting structure                        | 1 Set                          | 1 Set                    |
| 03      | Solar submersible Pump & controller of 5HP (11 stage)          | 2 No.                          | 2 No.                    |
| 04      | Galvanized structure of 3 meter high for 5000 Lts. Water tank. | 2 Set                          | 2 Set                    |
| 05      | 5000 ltr. food grade PVC 4-layer storage water tank            | 2 No.                          | 2 No.                    |
| 06      | 63mm HDEP Pipe PE:100, PN 10 for water supply                  | 513 Mtr.                       | 513 Mtr.                 |
| 07      | Supply of Intello Ferro 200M<br>Vessel                         | 1 Set                          | 1 Set                    |
| 08      | Supply of Intello SF 300M (MGF)<br>Vessel                      | 1Set                           | 1Set                     |