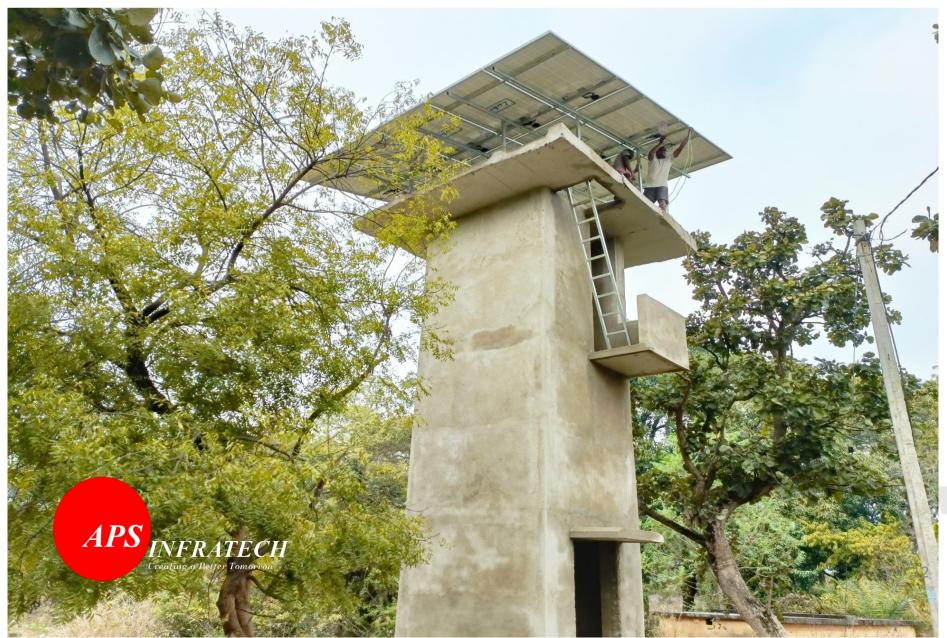

# Manikeswari College, Tumulia, Himgir, Sundargarh

| SI. No. | Description of Work                                            | Quantity<br>as per<br>Estimate | Work<br>done<br>Quantity |
|---------|----------------------------------------------------------------|--------------------------------|--------------------------|
| 01      | Solar Panel of 335W                                            | 15 No.                         | 15 No.                   |
| 02      | MS Galvanized module mounting structure                        | 1 Set                          | 1 Set                    |
| 03      | Solar submersible Pump & controller of 5HP (11 stage)          | 2 No.                          | 2 No.                    |
| 04      | Galvanized structure of 3 meter high for 5000 Lts. Water tank. | 2 Set                          | 2 Set                    |
| 05      | 5000 ltr. food grade PVC 4-layer storage water tank            | 2 No.                          | 2 No.                    |
| 06      | 63mm HDEP Pipe PE:100, PN 10 for water supply                  | 513 Mtr.                       | 513 Mtr.                 |
| 07      | Supply of Intello Ferro 200M<br>Vessel                         | 1 Set                          | 1 Set                    |
| 08      | Supply of Intello SF 300M (MGF)<br>Vessel                      | 1Set                           | 1Set                     |