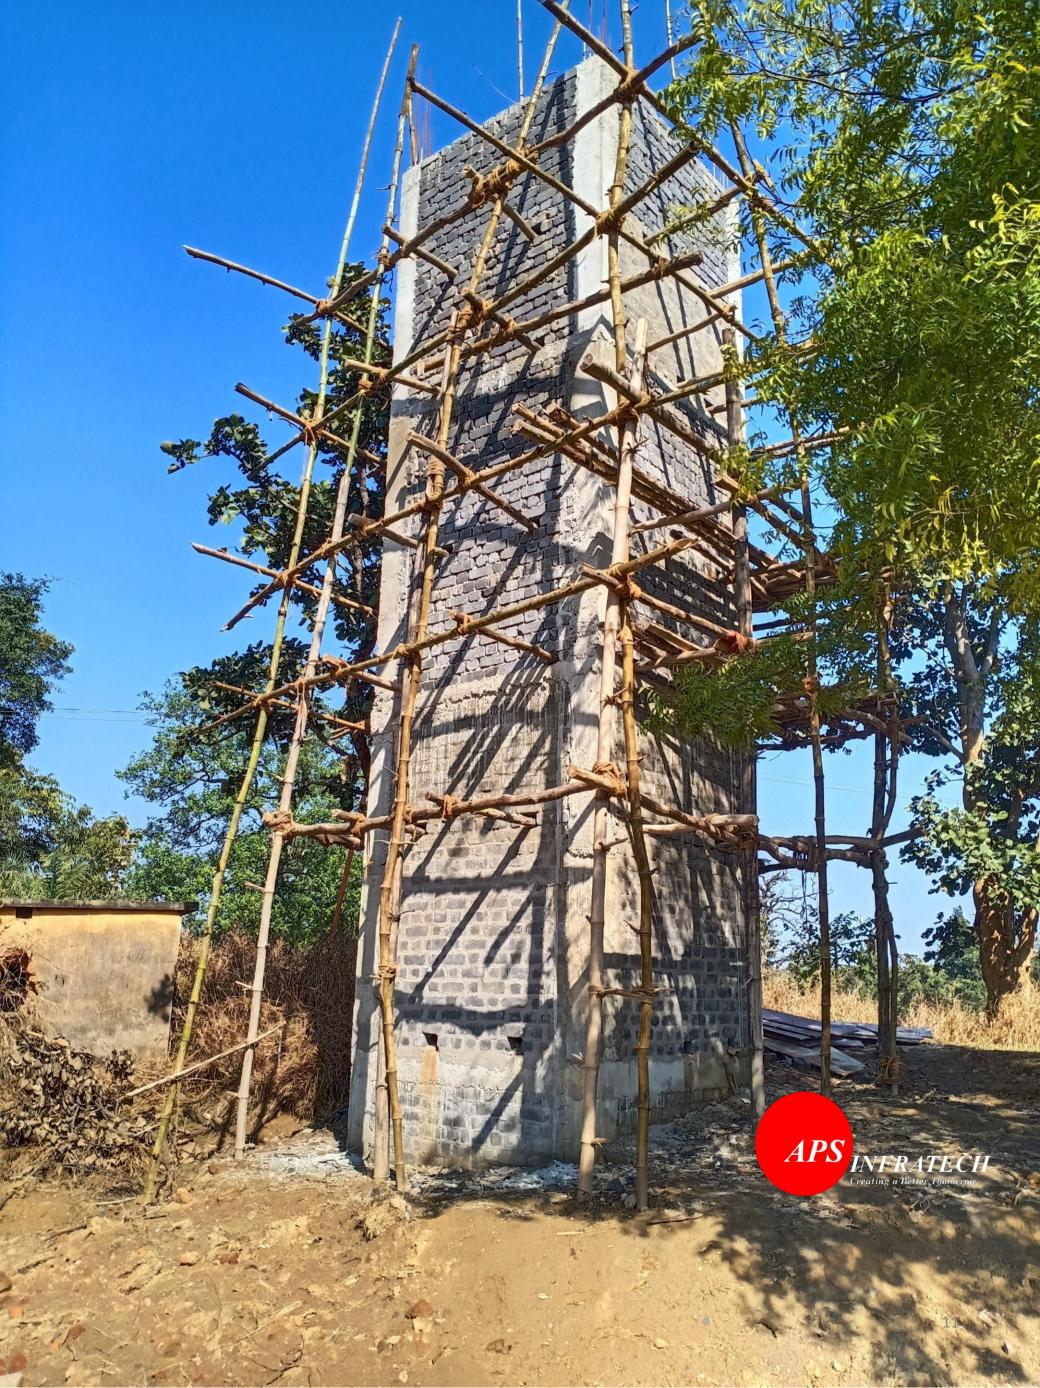

PVC 4-layer storage water tank            | 2 No.                          | 2 No.                    |
| 06      | 63mm HDEP Pipe PE:100, PN 10 for water supply                  | 513 Mtr.                       | 513 Mtr.                 |
| 07      | Supply of Intello Ferro 200M<br>Vessel                         | 1 Set                          | 1 Set                    |
| 08      | Supply of Intello SF 300M (MGF)<br>Vessel                      | 1Set                           | 1Set                     |

#### **Superintending Engineer**

#### **Beneficiary:-**

→ +2
→ Girls Boarder-423
→ Girls Boarder -110
→ Boys Boarder 150
→ Boys Boarder-60
→ Day-Scholar - 97
→ Day-Scholar - 410
Total = 670

Teaching- 33 Non Teaching- 29

### **Total Beneficiary-1312**







































































Thank You