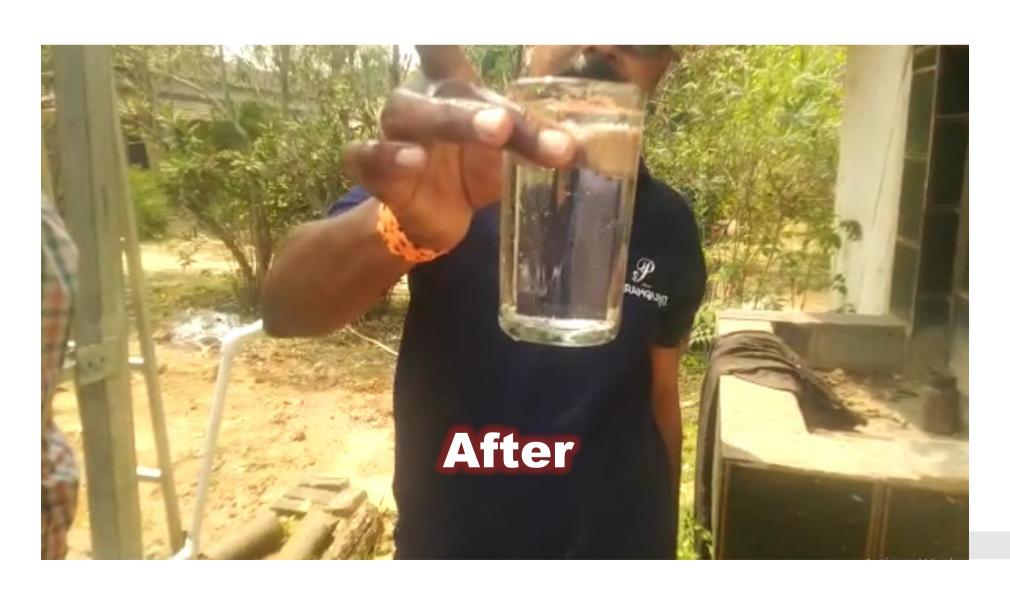

## SALIENT FEATURES

# Manikeswari College, Tumulia, Himgir, Sundargarh

| SI. No. | Description of Work                                            | Quantity<br>as per<br>Estimate | Work<br>done<br>Quantity |
|---------|----------------------------------------------------------------|--------------------------------|--------------------------|
| 01      | Solar Panel of 335W                                            | 15 No.                         | 15 No.                   |
| 02      | MS Galvanized module mounting structure                        | 1 Set                          | 1 Set                    |
| 03      | Solar submersible Pump & controller of 5HP (11 stage)          | 2 No.                          | 2 No.                    |
| 04      | Galvanized structure of 3 meter high for 5000 Lts. Water tank. | 2 Set                          | 2 Set                    |
| 05      | 5000 ltr. food grade PVC 4-layer storage water tank            | 2 No.                          | 2 No.                    |
| 06      | 63mm HDEP Pipe PE:100, PN 10 for water supply                  | 513 Mtr.                       | 513 Mtr.                 |
| 07      | Supply of Intello Ferro 200M<br>Vessel                         | 1 Set                          | 1 Set                    |
| 08      | Supply of Intello SF 300M (MGF)<br>Vessel                      | 1Set                           | 1Set                     |