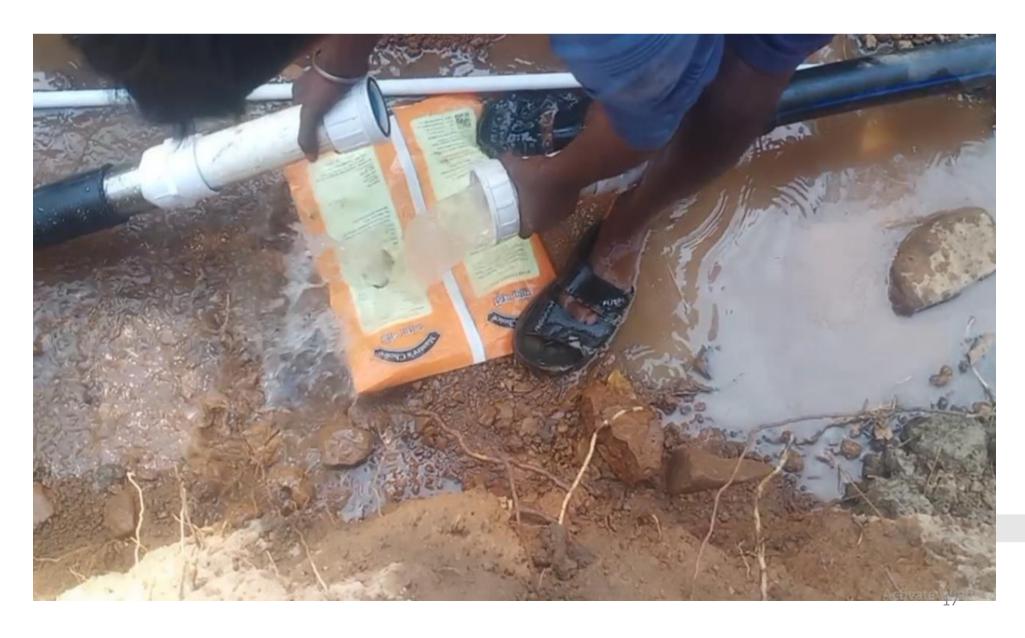

# Manikeswari College, Tumulia, Himgir, Sundargarh

| SI. No. | Description of Work                                            | Quantity<br>as per<br>Estimate | Work<br>done<br>Quantity |
|---------|----------------------------------------------------------------|--------------------------------|--------------------------|
| 01      | Solar Panel of 335W                                            | 15 No.                         | 15 No.                   |
| 02      | MS Galvanized module mounting structure                        | 1 Set                          | 1 Set                    |
| 03      | Solar submersible Pump & controller of 5HP (11 stage)          | 2 No.                          | 2 No.                    |
| 04      | Galvanized structure of 3 meter high for 5000 Lts. Water tank. | 2 Set                          | 2 Set                    |
| 05      | 5000 ltr. food grade PVC 4-layer storage water tank            | 2 No.                          | 2 No.                    |
| 06      | 63mm HDEP Pipe PE:100, PN 10 for water supply                  | 513 Mtr.                       | 513 Mtr.                 |
| 07      | Supply of Intello Ferro 200M<br>Vessel                         | 1 Set                          | 1 Set                    |
| 08      | Supply of Intello SF 300M (MGF)<br>Vessel                      | 1Set                           | 1Set                     |