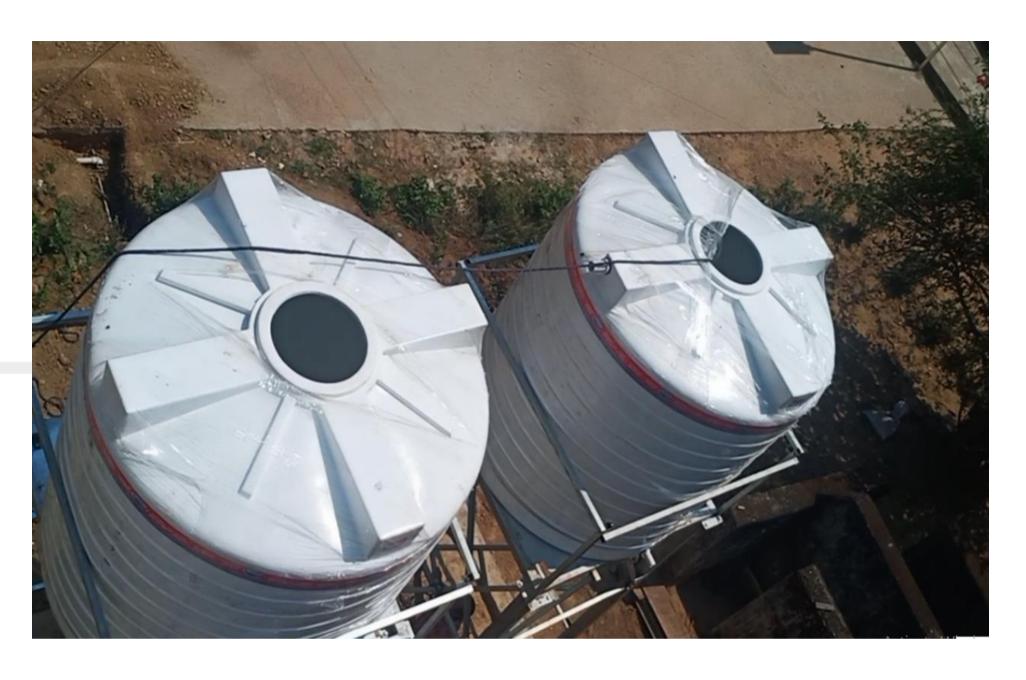

# Manikeswari College, Tumulia, Himgir, Sundargarh

| SI. No. | Description of Work                                            | Quantity<br>as per<br>Estimate | Work<br>done<br>Quantity |
|---------|----------------------------------------------------------------|--------------------------------|--------------------------|
| 01      | Solar Panel of 335W                                            | 15 No.                         | 15 No.                   |
| 02      | MS Galvanized module mounting structure                        | 1 Set                          | 1 Set                    |
| 03      | Solar submersible Pump & controller of 5HP (11 stage)          | 2 No.                          | 2 No.                    |
| 04      | Galvanized structure of 3 meter high for 5000 Lts. Water tank. | 2 Set                          | 2 Set                    |
| 05      | 5000 ltr. food grade PVC 4-layer storage water tank            | 2 No.                          | 2 No.                    |
| 06      | 63mm HDEP Pipe PE:100, PN 10 for water supply                  | 513 Mtr.                       | 513 Mtr.                 |
| 07      | Supply of Intello Ferro 200M<br>Vessel                         | 1 Set                          | 1 Set                    |
| 08      | Supply of Intello SF 300M (MGF)<br>Vessel                      | 1Set                           | 1Set                     |