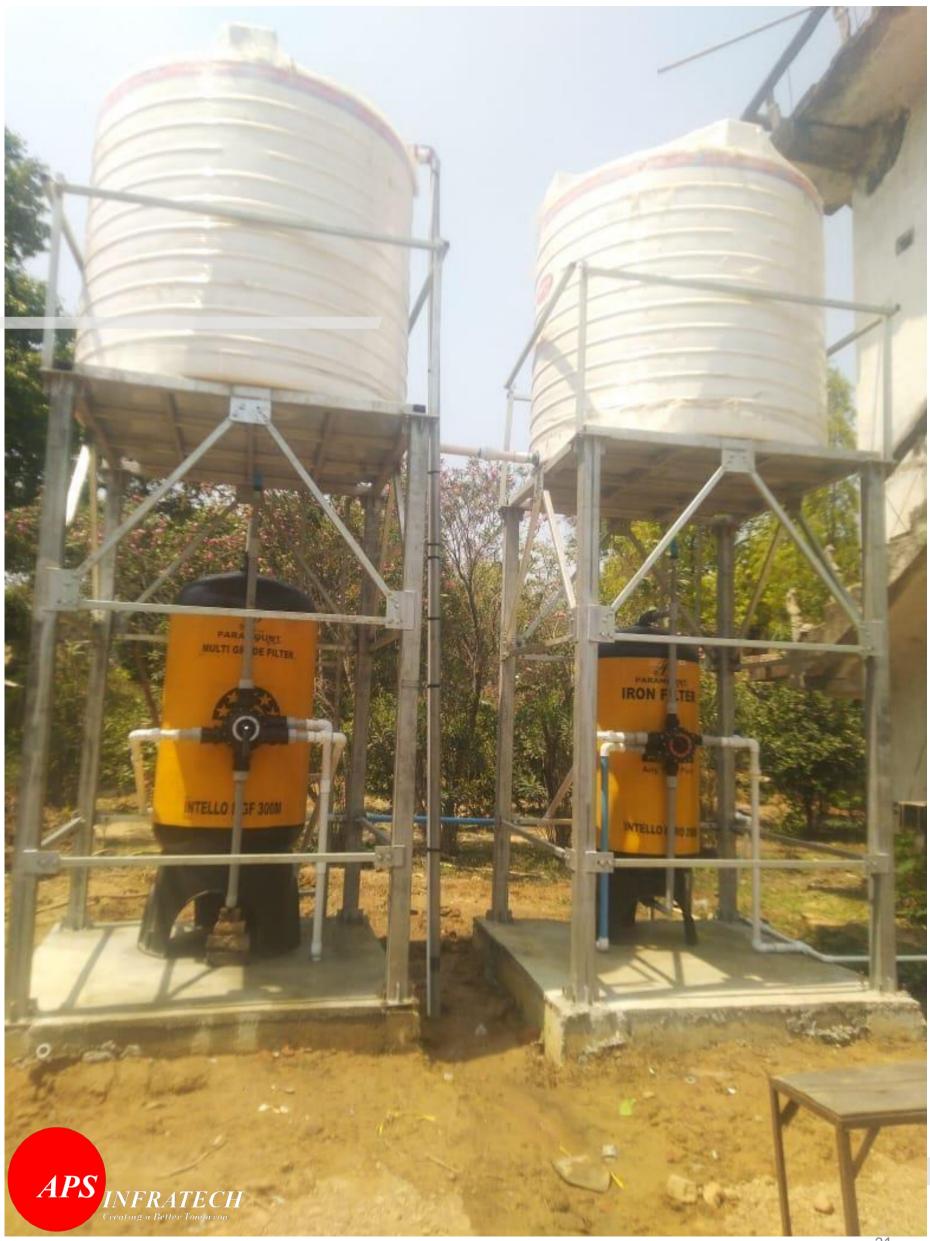

# Manikeswari College, Tumulia, Himgir, Sundargarh

| SI. No. | Description of Work                                            | Quantity<br>as per<br>Estimate | Work<br>done<br>Quantity |
|---------|----------------------------------------------------------------|--------------------------------|--------------------------|
| 01      | Solar Panel of 335W                                            | 15 No.                         | 15 No.                   |
| 02      | MS Galvanized module mounting structure                        | 1 Set                          | 1 Set                    |
| 03      | Solar submersible Pump & controller of 5HP (11 stage)          | 2 No.                          | 2 No.                    |
| 04      | Galvanized structure of 3 meter high for 5000 Lts. Water tank. | 2 Set                          | 2 Set                    |
| 05      | 5000 ltr. food grade PVC 4-layer storage water tank            | 2 No.                          | 2 No.                    |
| 06      | 63mm HDEP Pipe PE:100, PN 10 for water supply                  | 513 Mtr.                       | 513 Mtr.                 |
| 07      | Supply of Intello Ferro 200M<br>Vessel                         | 1 Set                          | 1 Set                    |
| 08      | Supply of Intello SF 300M (MGF)<br>Vessel                      | 1Set                           | 1Set                     |