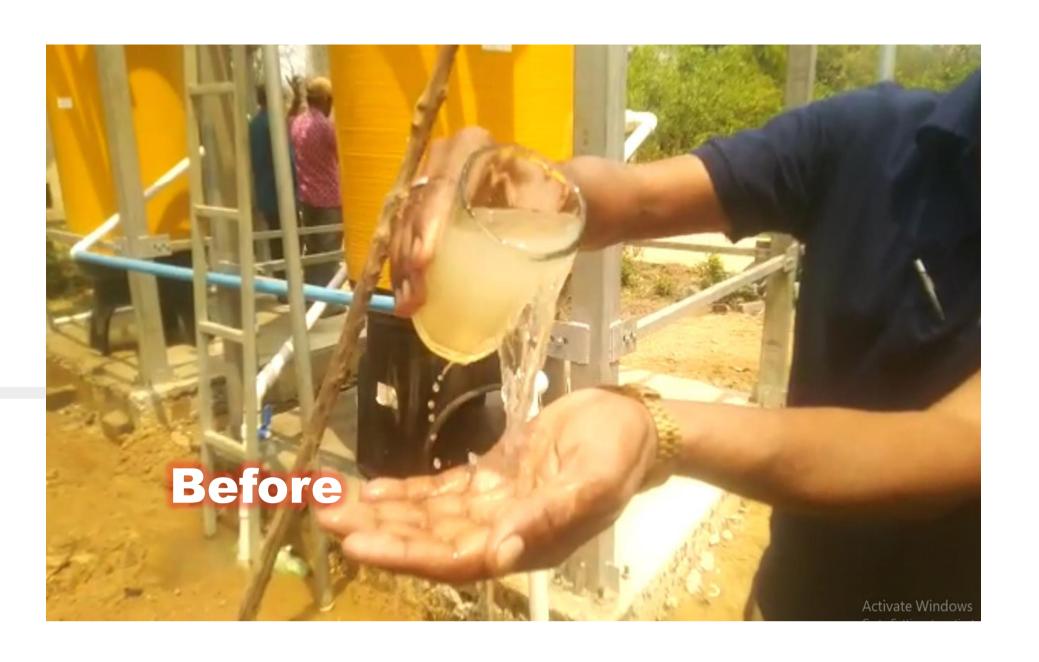

## SALIENT FEATURES

# Manikeswari College, Tumulia, Himgir, Sundargarh

| SI. No. | Description of Work                                            | Quantity<br>as per<br>Estimate | Work<br>done<br>Quantity |
|---------|----------------------------------------------------------------|--------------------------------|--------------------------|
| 01      | Solar Panel of 335W                                            | 15 No.                         | 15 No.                   |
| 02      | MS Galvanized module mounting structure                        | 1 Set                          | 1 Set                    |
| 03      | Solar submersible Pump & controller of 5HP (11 stage)          | 2 No.                          | 2 No.                    |
| 04      | Galvanized structure of 3 meter high for 5000 Lts. Water tank. | 2 Set                          | 2 Set                    |
| 05      | 5000 ltr. food grade PVC 4-layer storage water tank            | 2 No.                          | 2 No.                    |
| 06      | 63mm HDEP Pipe PE:100, PN 10 for water supply                  | 513 Mtr.                       | 513 Mtr.                 |
| 07      | Supply of Intello Ferro 200M<br>Vessel                         | 1 Set                          | 1 Set                    |
| 08      | Supply of Intello SF 300M (MGF)<br>Vessel                      | 1Set                           | 1Set                     |