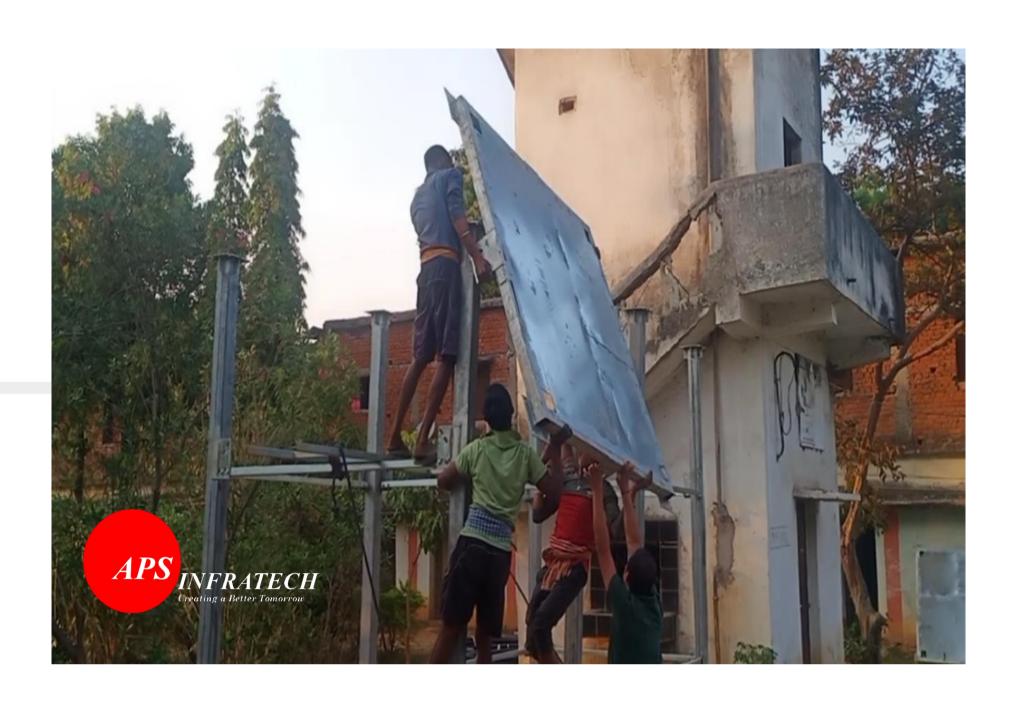

# Manikeswari College, Tumulia, Himgir, Sundargarh

| SI. No. | Description of Work                                            | Quantity<br>as per<br>Estimate | Work<br>done<br>Quantity |
|---------|----------------------------------------------------------------|--------------------------------|--------------------------|
| 01      | Solar Panel of 335W                                            | 15 No.                         | 15 No.                   |
| 02      | MS Galvanized module mounting structure                        | 1 Set                          | 1 Set                    |
| 03      | Solar submersible Pump & controller of 5HP (11 stage)          | 2 No.                          | 2 No.                    |
| 04      | Galvanized structure of 3 meter high for 5000 Lts. Water tank. | 2 Set                          | 2 Set                    |
| 05      | 5000 ltr. food grade PVC 4-layer storage water tank            | 2 No.                          | 2 No.                    |
| 06      | 63mm HDEP Pipe PE:100, PN 10 for water supply                  | 513 Mtr.                       | 513 Mtr.                 |
| 07      | Supply of Intello Ferro 200M<br>Vessel                         | 1 Set                          | 1 Set                    |
| 08      | Supply of Intello SF 300M (MGF)<br>Vessel                      | 1Set                           | 1Set                     |