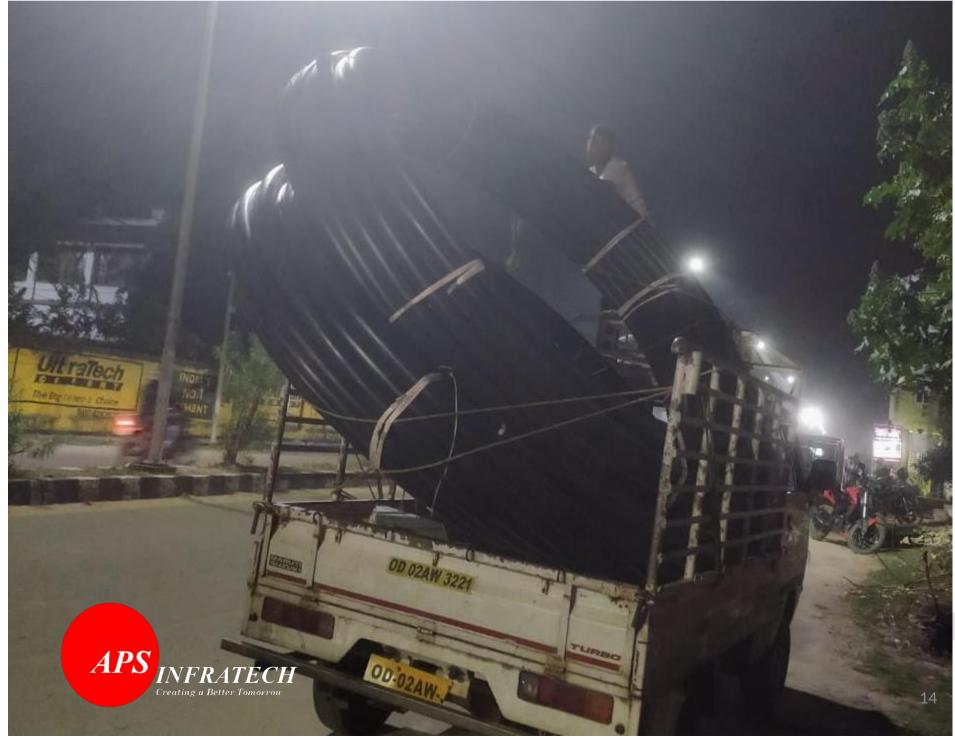

# Manikeswari College, Tumulia, Himgir, Sundargarh

| SI. No. | Description of Work                                            | Quantity<br>as per<br>Estimate | Work<br>done<br>Quantity |
|---------|----------------------------------------------------------------|--------------------------------|--------------------------|
| 01      | Solar Panel of 335W                                            | 15 No.                         | 15 No.                   |
| 02      | MS Galvanized module mounting structure                        | 1 Set                          | 1 Set                    |
| 03      | Solar submersible Pump & controller of 5HP (11 stage)          | 2 No.                          | 2 No.                    |
| 04      | Galvanized structure of 3 meter high for 5000 Lts. Water tank. | 2 Set                          | 2 Set                    |
| 05      | 5000 ltr. food grade PVC 4-layer storage water tank            | 2 No.                          | 2 No.                    |
| 06      | 63mm HDEP Pipe PE:100, PN 10 for water supply                  | 513 Mtr.                       | 513 Mtr.                 |
| 07      | Supply of Intello Ferro 200M<br>Vessel                         | 1 Set                          | 1 Set                    |
| 08      | Supply of Intello SF 300M (MGF)<br>Vessel                      | 1Set                           | 1Set                     |