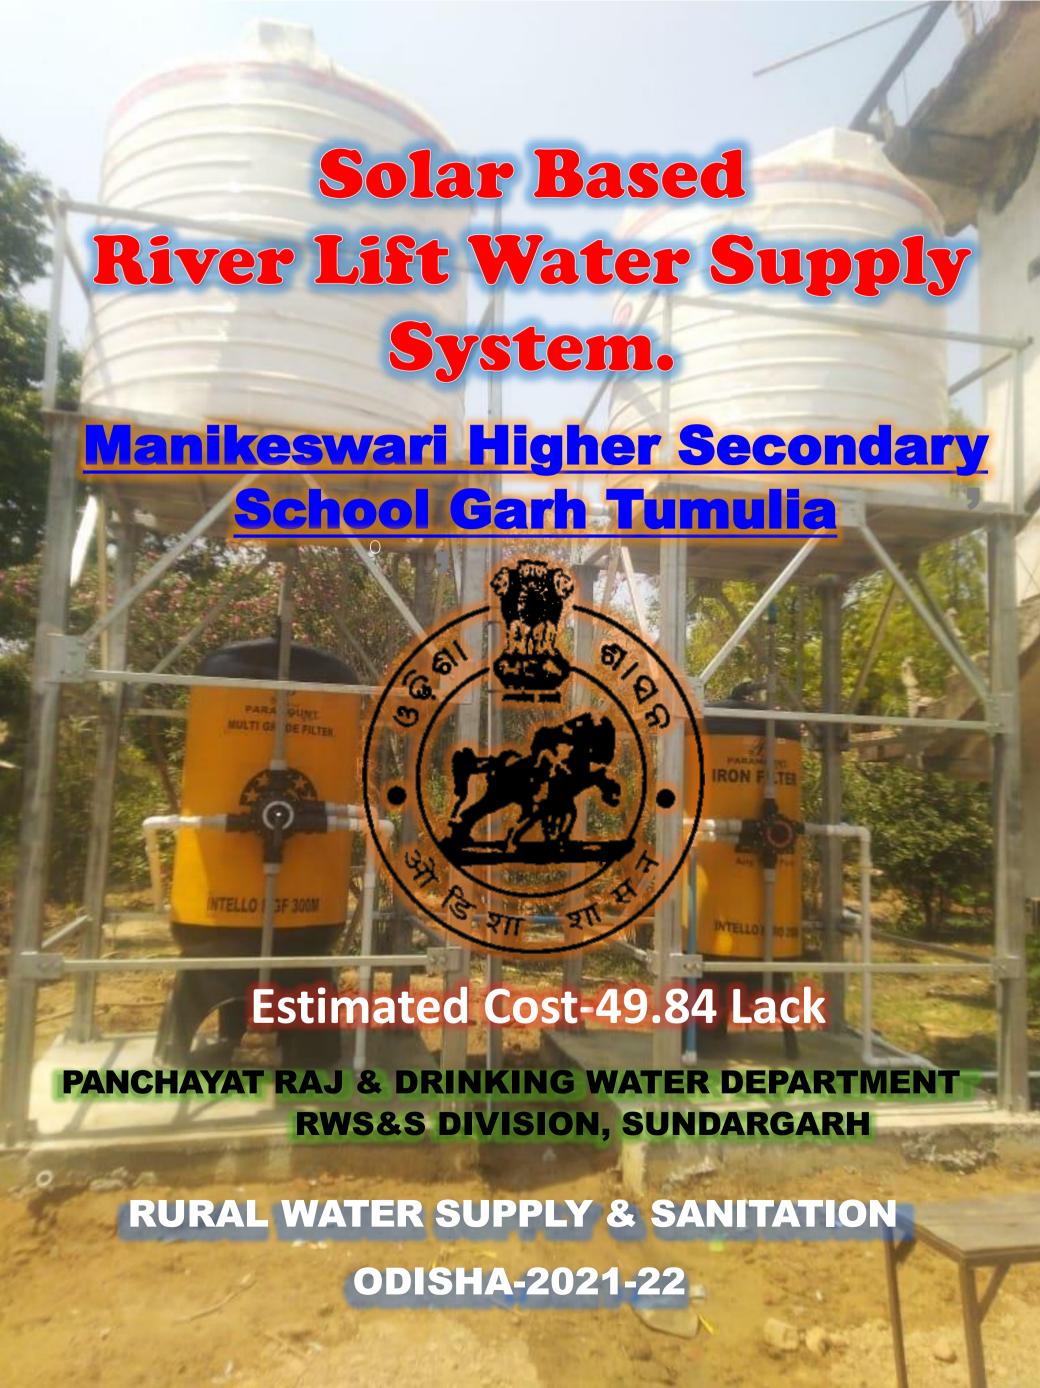

# **Solar Powered Water Supply System** at

# Manikeswari College, Tumulia, Himgir, Sundargarh

| SI. No. | Description of Work                                            | Quantity<br>as per<br>Estimate | Work<br>done<br>Quantity |
|---------|----------------------------------------------------------------|--------------------------------|--------------------------|
| 01      | Solar Panel of 335W                                            | 15 No.                         | 15 No.                   |
| 02      | MS Galvanized module mounting structure                        | 1 Set                          | 1 Set                    |
| 03      | Solar submersible Pump & controller of 5HP (11 stage)          | 2 No.                          | 2 No.                    |
| 04      | Galvanized structure of 3 meter high for 5000 Lts. Water tank. | 2 Set                          | 2 Set                    |
| 05      | 5000 ltr. food grade PVC 4-layer storage water tank            | 2 No.                          | 2 No.                    |
| 06      | 63mm HDEP Pipe PE:100, PN 10 for water supply                  | 513 Mtr.                       | 513 Mtr.                 |
| 07      | Supply of Intello Ferro 200M<br>Vessel                         | 1 Set                          | 1 Set                    |
| 08      | Supply of Intello SF 300M (MGF)<br>Vessel                      | 1Set                           | 1Set                     |