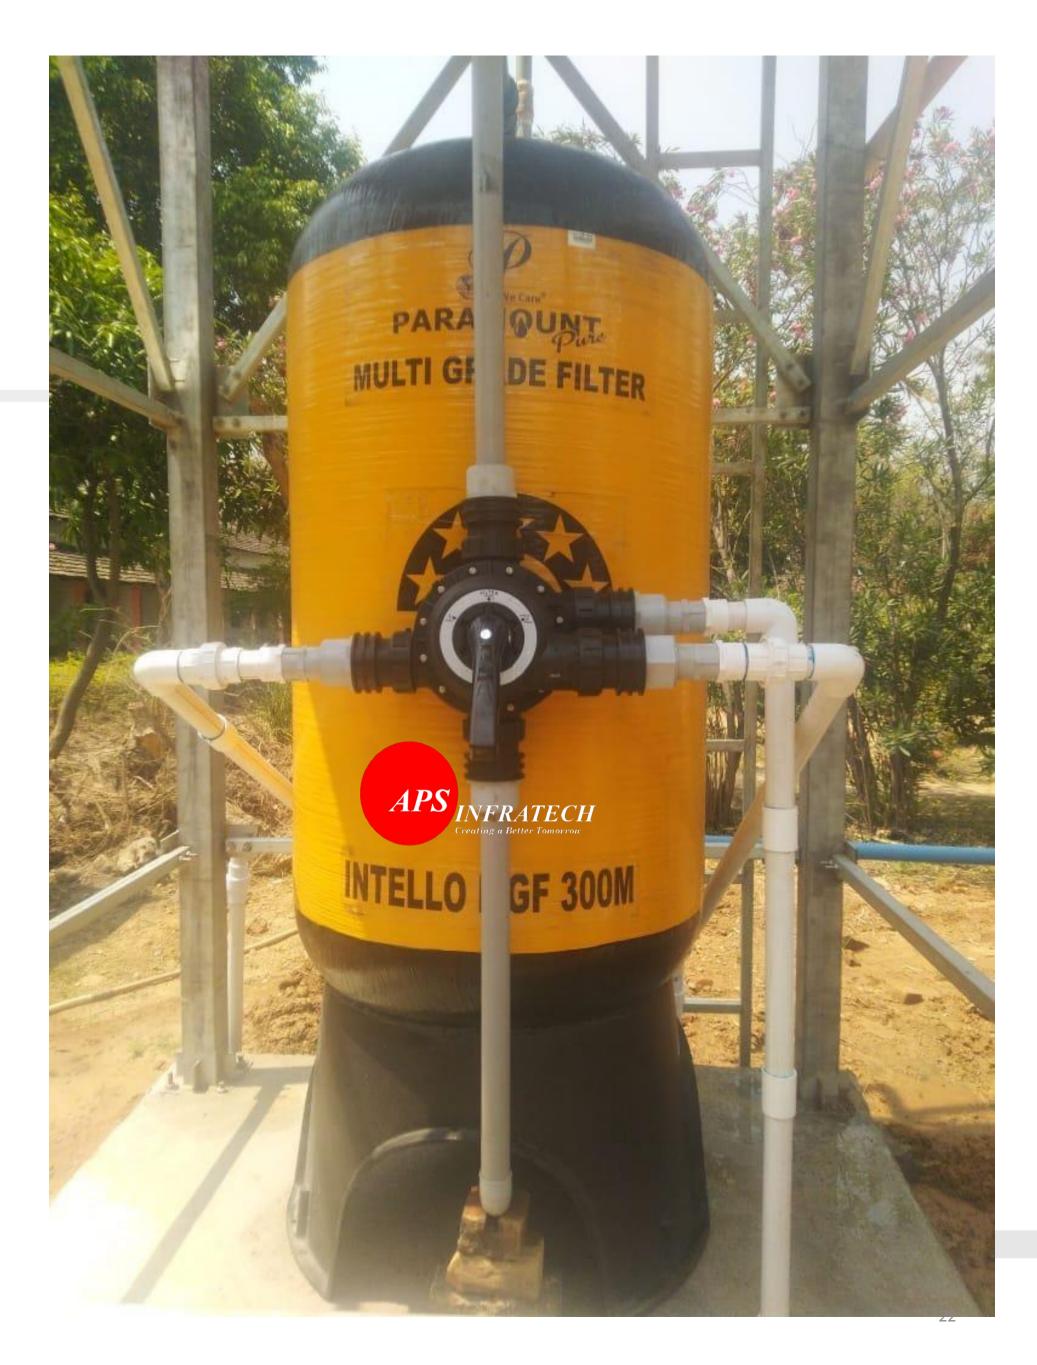

# Manikeswari College, Tumulia, Himgir, Sundargarh

| SI. No. | Description of Work                                            | Quantity<br>as per<br>Estimate | Work<br>done<br>Quantity |
|---------|----------------------------------------------------------------|--------------------------------|--------------------------|
| 01      | Solar Panel of 335W                                            | 15 No.                         | 15 No.                   |
| 02      | MS Galvanized module mounting structure                        | 1 Set                          | 1 Set                    |
| 03      | Solar submersible Pump & controller of 5HP (11 stage)          | 2 No.                          | 2 No.                    |
| 04      | Galvanized structure of 3 meter high for 5000 Lts. Water tank. | 2 Set                          | 2 Set                    |
| 05      | 5000 ltr. food grade PVC 4-layer storage water tank            | 2 No.                          | 2 No.                    |
| 06      | 63mm HDEP Pipe PE:100, PN 10 for water supply                  | 513 Mtr.                       | 513 Mtr.                 |
| 07      | Supply of Intello Ferro 200M<br>Vessel                         | 1 Set                          | 1 Set                    |
| 08      | Supply of Intello SF 300M (MGF)<br>Vessel                      | 1Set                           | 1Set                     |