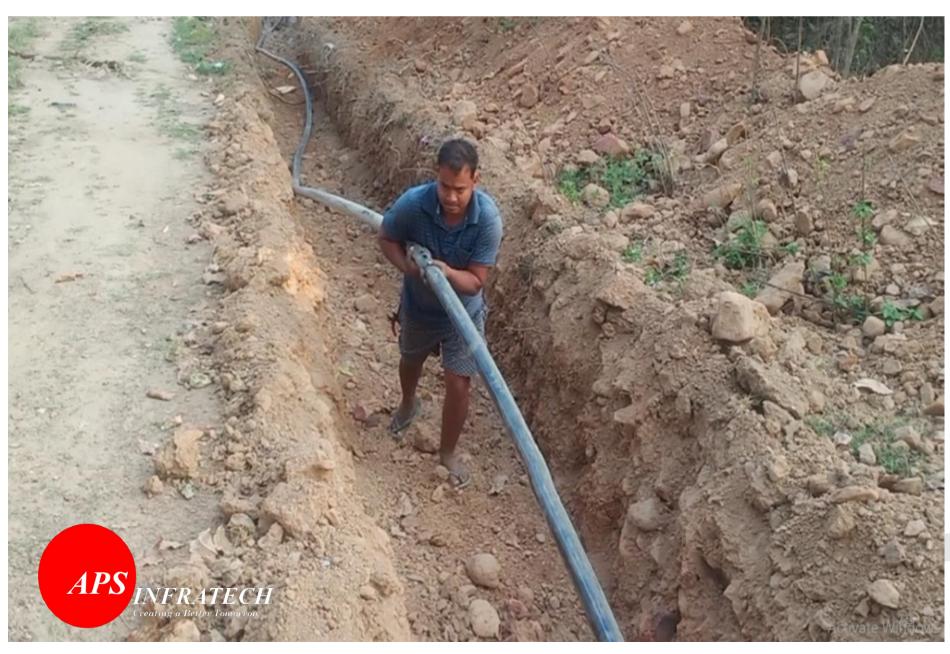

# Manikeswari College, Tumulia, Himgir, Sundargarh

| SI. No. | Description of Work                                            | Quantity<br>as per<br>Estimate | Work<br>done<br>Quantity |
|---------|----------------------------------------------------------------|--------------------------------|--------------------------|
| 01      | Solar Panel of 335W                                            | 15 No.                         | 15 No.                   |
| 02      | MS Galvanized module mounting structure                        | 1 Set                          | 1 Set                    |
| 03      | Solar submersible Pump & controller of 5HP (11 stage)          | 2 No.                          | 2 No.                    |
| 04      | Galvanized structure of 3 meter high for 5000 Lts. Water tank. | 2 Set                          | 2 Set                    |
| 05      | 5000 ltr. food grade PVC 4-layer storage water tank            | 2 No.                          | 2 No.                    |
| 06      | 63mm HDEP Pipe PE:100, PN 10 for water supply                  | 513 Mtr.                       | 513 Mtr.                 |
| 07      | Supply of Intello Ferro 200M<br>Vessel                         | 1 Set                          | 1 Set                    |
| 08      | Supply of Intello SF 300M (MGF)<br>Vessel                      | 1Set                           | 1Set                     |