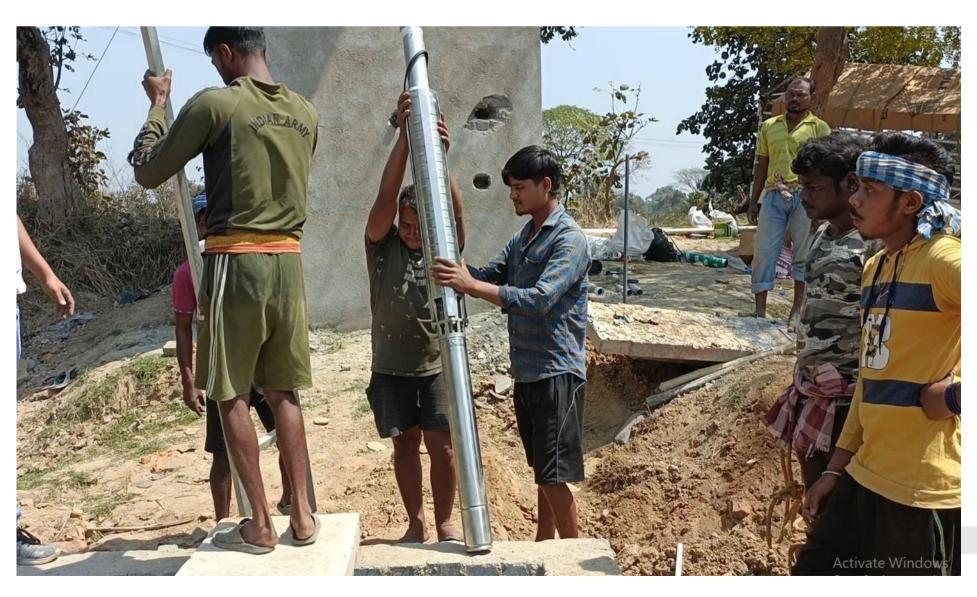

# Manikeswari College, Tumulia, Himgir, Sundargarh

| SI. No. | Description of Work                                            | Quantity<br>as per<br>Estimate | Work<br>done<br>Quantity |
|---------|----------------------------------------------------------------|--------------------------------|--------------------------|
| 01      | Solar Panel of 335W                                            | 15 No.                         | 15 No.                   |
| 02      | MS Galvanized module mounting structure                        | 1 Set                          | 1 Set                    |
| 03      | Solar submersible Pump & controller of 5HP (11 stage)          | 2 No.                          | 2 No.                    |
| 04      | Galvanized structure of 3 meter high for 5000 Lts. Water tank. | 2 Set                          | 2 Set                    |
| 05      | 5000 ltr. food grade PVC 4-layer storage water tank            | 2 No.                          | 2 No.                    |
| 06      | 63mm HDEP Pipe PE:100, PN 10 for water supply                  | 513 Mtr.                       | 513 Mtr.                 |
| 07      | Supply of Intello Ferro 200M<br>Vessel                         | 1 Set                          | 1 Set                    |
| 08      | Supply of Intello SF 300M (MGF)<br>Vessel                      | 1Set                           | 1Set                     |